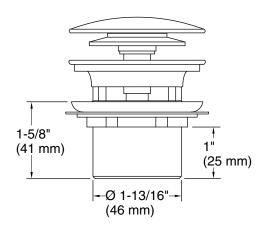

# **Technical Information**

All product dimensions are nominal.

Material: Brass