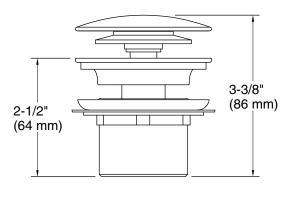

# **Technical Information**

All product dimensions are nominal.

Material: Brass