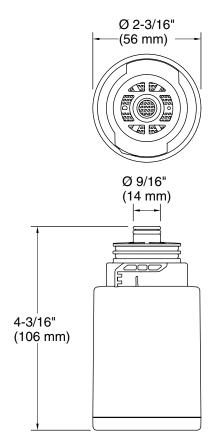

# **KOHLER** Faucets

# **Aquifer®**

Shower filter replacement two-pack **K-22322** 

#### **Features**

- Reduces chlorine and odor, and controls scale
- Reduces skin dryness and irritation and is gentle on your hair
- 4.0 gpm (15.1 lpm) maximum flow rate at 60 psi (4.14 bar)
- Filter media lasts up to 8,000 gallons (30,000 liters) or six months

#### Material

KDF 55 process media

#### Installation

Easy twist and lock-in filter change – no tools required

### **Required Products/Accessories**

K-22321 Shower filter



Codes/Standards

NSF/ANSI 177

KOHLER® One-Year Limited Warranty

See website for detailed warranty information.





#### **Technical Information**

All product dimensions are nominal.

#### Handshower:

Rated maximum 0 gal/min (0 l/min) flow:

## Showerhead/Body Spray:

Rated maximum 4 gal/min (15.1 l/min)

flow:

#### **Notes**

Install this product according to the installation instructions.

Replace filter cartridge every 6 months.