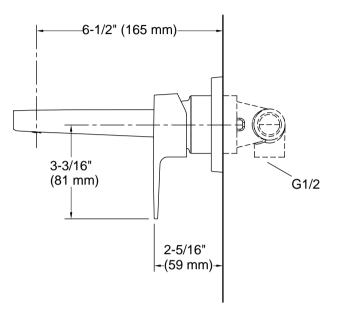

## Features

- Single handle provides on/off activation, volume, and temperature control
- Red/blue indexing on handle
- 6.5 inch (165 mm) spout reach
- 2.0 gpm (7.5 lpm) maximum flow rate at 43.5 psi (3.0 bar)
- Coordinates with other products in the Hone™ collection to complete your bathroom
- Drain sold separately

### **Technical Information**

All product dimensions are nominal. Drain included: No