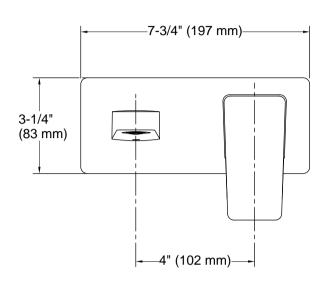

### **Technical Information**

All product dimensions are nominal. Drain included: No