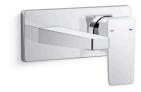

# Hone® KOHLER. Faucets Wall-mount single-handle bathroom sink faucet, 7.5 Ipm

## K-22540IN-4ND