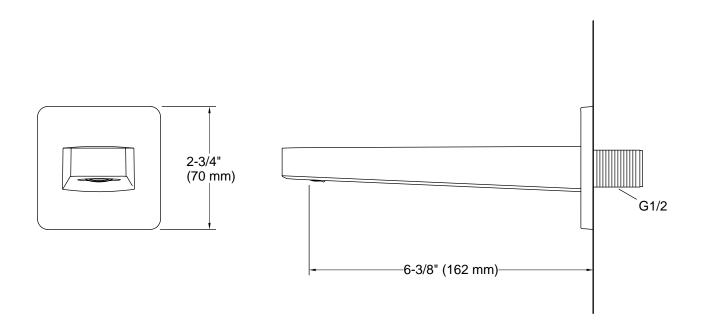

## **Features**

- Versatile modern design
- Nondiverter spout
- 6.38 inch (162 mm) spout reach

#### Installation

- Wall-mount
- G 1/2 connection

# **Technical Information**

All product dimensions are nominal.

Drain included: No Drain with overflow: No