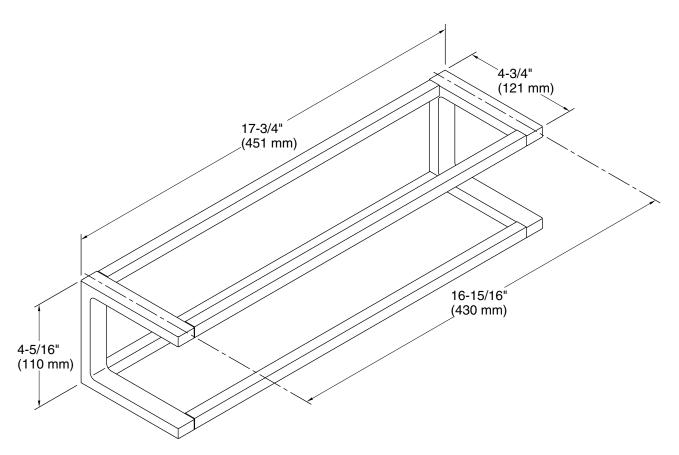

## **Technical Information**

All product dimensions are nominal.

Material: Zinc, Brass