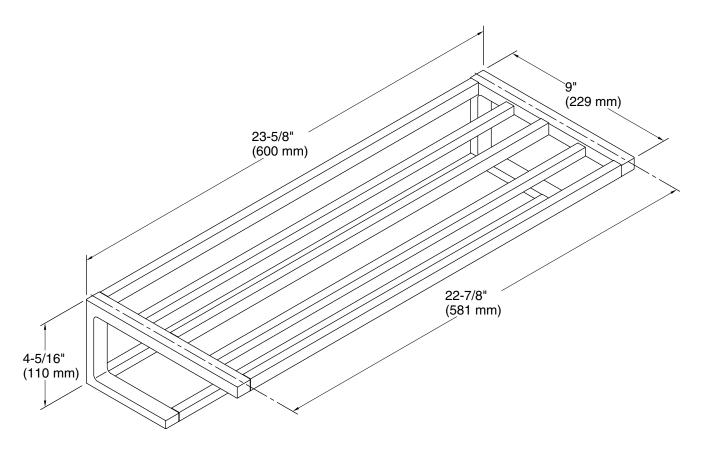

## **Technical Information**

All product dimensions are nominal.

Material: Metal