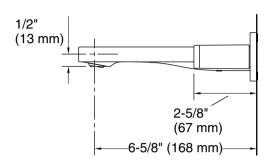

#### **Features**

- Versatile, contemporary design
- Two handles offer separate control of hot and cold water
- Red/blue indexing on handles
- 6-5/8" (168 mm) spout reach
- Aerated flow delivers a smooth, steady stream of water
- Stationary spout
- 2.2 gpm (8.3 lpm) maximum flow rate at 45 psi (3.1 bar)
- Includes metal pop-up drain with 1-1/4" (32 mm) tailpiece
- Coordinates with other products in the Parallel collection
- Requires valve (sold separately)

## Faucet:

Flow rate: 2.2 gal/min (8.3 l/min)

Drain included: Yes
Drain with overflow: No

Spout:

Spout reach: 6-5/8" (169 mm)