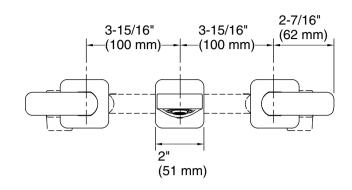

#### **Features**

- Versatile, contemporary design
- Two handles offer separate control of hot and cold water
- Red/blue indexing on handles
- 6-5/8" (168 mm) spout reach
- Aerated flow delivers a smooth, steady stream of water
- Stationary spout
- 2.2 gpm (8.3 lpm) maximum flow rate at 45 psi (3.1 bar)
- Includes metal pop-up drain with 1-1/4" (32 mm) tailpiece
- Coordinates with other products in the Parallel collection
- Requires valve (sold separately)

#### Installation

- Wall-mount
- Requires wall-mount K-31141T valve (sold separately)