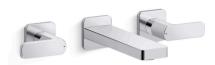

# Parallel™ Wall-mount bathroom sink faucet, 8.3 lpm K-22569T-B4

#### **Features**

- Versatile, contemporary design
- Two handles offer separate control of hot and cold water
- Red/blue indexing on handles
- 6-5/8" (168 mm) spout reach
- Aerated flow delivers a smooth, steady stream of water
- Stationary spout
- 2.2 gpm (8.3 lpm) maximum flow rate at 45 psi (3.1 bar)
- Includes metal pop-up drain with 1-1/4" (32 mm) tailpiece
- Coordinates with other products in the Parallel collection
- Requires valve (sold separately)