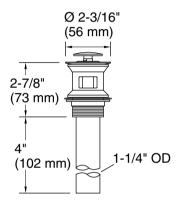

#### **Features**

- Versatile, contemporary design
- Two handles offer separate control of hot and cold water
- Red/blue indexing on handles
- 6-5/8" (168 mm) spout reach
- Aerated flow delivers a smooth, steady stream of water
- Stationary spout
- 2.2 gpm (8.3 lpm) maximum flow rate at 45 psi (3.1 bar)
- Includes metal pop-up drain with 1-1/4" (32 mm) tailpiece
- Coordinates with other products in the Parallel collection
- Requires valve (sold separately)

## Faucet:

Flow rate: 2.2 gal/min (8.3 l/min)

Drain included: Yes
Drain with overflow: No

Spout:

Spout reach: 6-5/8" (169 mm)