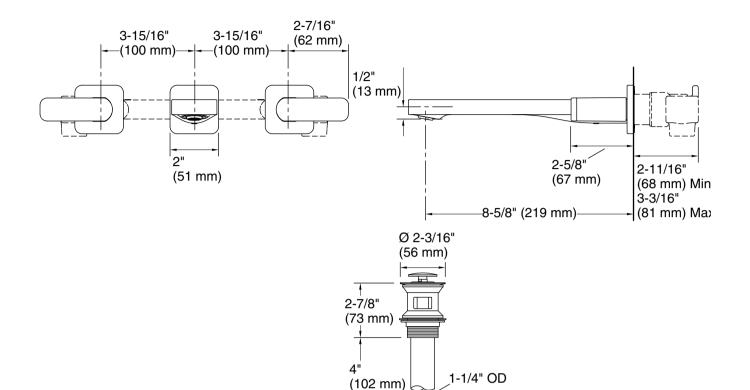

## **Technical Information**

All product dimensions are nominal.

## Faucet:

Flow rate: 2.2 gal/min (8.3 l/min)

Drain included: Yes
Drain with overflow: No

Spout:

Spout reach: 8-5/8" (219 mm)