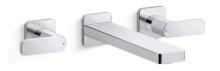

## Parallel™

Wall-mount bathroom sink faucet, 8.3 lpm

K-22570T-B4

### **Features**

- Versatile, contemporary design
- Two Lever handles offer separate control of hot and cold water
- Red/blue indexing on handles
- 8-5/8" (219 mm) spout reach
- Aerated flow
- Stationary spout
- 2.2 gpm (8.3 lpm) maximum flow rate at 45 psi (3.1 bar)
- Includes metal pop-up drain with 1-1/4" (32 mm) tailpiece
- Coordinates with other products in the Parallel collection
- Requires valve (sold separately)