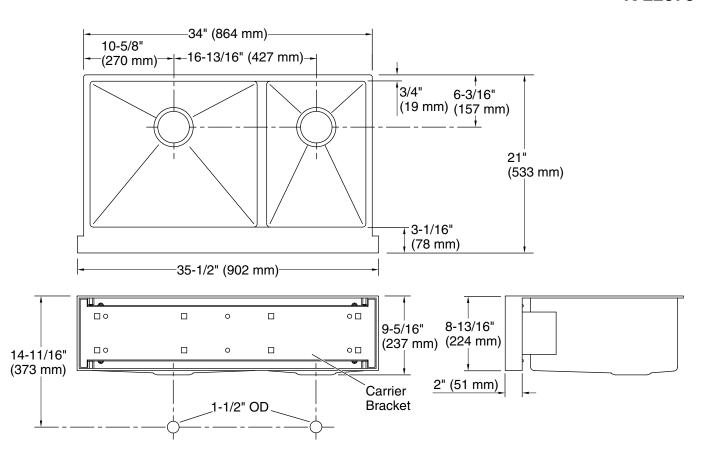

## **Technical Information**

All product dimensions are nominal.

Basin configuration: Large Bowl on Left

Min. base cabinet

36" (914 mm)

width:

Bowl area (Left): Length: 19-11/16" (500 mm)

Width: 17-3/16" (437 mm) Bowl depth: 9" (229 mm) Water depth: 9" (229 mm)

Bowl area (Right): Length: 11-11/16" (297 mm)

Width: 17-3/16" (437 mm) Bowl depth: 9" (229 mm) Water depth: 9" (229 mm)

Drain hole: 3-3/4" (94 mm)

Template: Apron-front, 1224194-7, required,

included

1358496-7, not required, included

#### **Notes**

Install this product according to the installation instructions.

Allow a minimum of 3" (76 mm) clearance for the back 3/4" (19 mm) sink rim flange for clip attachment.

The 3/4" (19 mm) side rim flanges are supported without using the clip attachment. See the installation guide for further