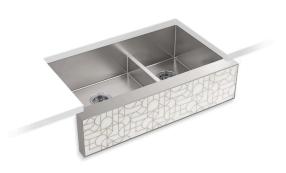

# **Tailor®**

Smart Divide® 35-1/2" undermount double-bowl farmhouse kitchen sink

K-22570

#### **Features**

- Customizable farmhouse apron lets you choose a design to complement kitchen decor
- Match the farmhouse apron with your countertop/backsplash material or select a KOHLER insert
- Inserts are changeable
- Patented Tailor™ carrier bracket system makes for simple and secure insert installation
- Fits minimum 36" (914 mm) apron sink base cabinet
- Large/medium bowls
- 9" (229 mm) depth provides generous workspace
- Smart Divide® feature offers a lower bowl divider that increases workspace versatility
- Self-Trimming® apron overlaps cabinet face for easy installation and beautiful results
- Rear drain placement increases cabinet storage space underneath sink
- Rounded 0.39" (10 mm) corners are easy to clean

### Material

- 16-gauge basins and 4-gauge apron
- Handcrafted from premium stainless steel