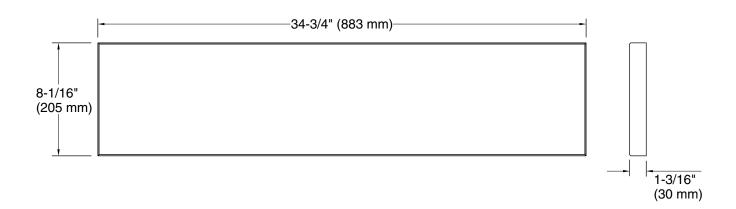

#### **Features**

- Decorative insert for use with the K-22569 or K-22570
   Tailor™ farmhouse sink
- Solid marble with a gilt-etched geometric design
- Attaches to the Tailor™ carrier bracket system
- Available in Black Nero Marquina or Royal White
- Nero Marquina features natural veining, guaranteeing each piece is unique
- Marble insert is 1.18" (30 mm) thick
- Preinstalled stone anchors
- Easy to remove and replace with other inserts

### **Technical Information**

All product dimensions are nominal.

Material: Natural Stone