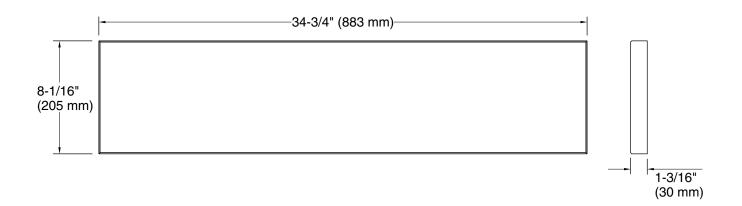

#### Features

- Decorative insert for use with the K-22569 or K-22570 Tailor™ farmhouse sink
- Solid marble with a carved geometric design
- Attaches to the Tailor<sup>™</sup> carrier bracket system
- Available in Black Nero Marquina or Royal White
- Nero Marquina features natural veining, guaranteeing each piece is unique
- Marble insert is 1.18" (30 mm) thick
- Preinstalled stone anchors
- Easy to remove and replace with other inserts

#### **Technical Information**

All product dimensions are nominal. Material: Natural Stone