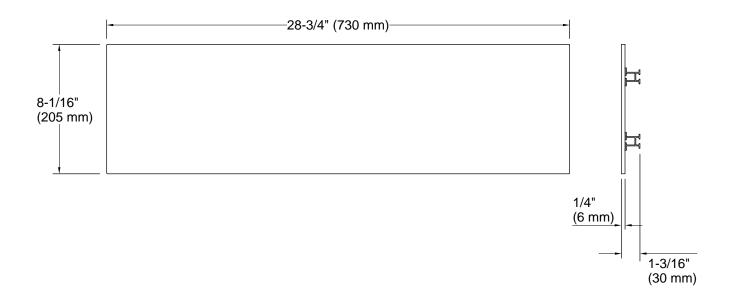

## **Technical Information**

All product dimensions are nominal.

Material: MDF, Aluminum