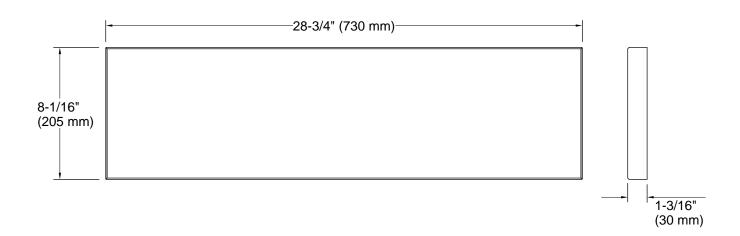

### **Features**

- Decorative insert for use with the K-22571 Tailor™ farmhouse sink
- Solid marble with a gilt-etched geometric design
- Attaches to the Tailor™ carrier bracket system
- Available in Black Nero Marquina or Royal White
- Nero Marquina features natural veining, guaranteeing each piece is unique
- Marble insert is 1.18" (30 mm) thick
- Preinstalled stone anchors
- Easy to remove and replace with other inserts

## **Technical Information**

All product dimensions are nominal.

Material: Natural Stone