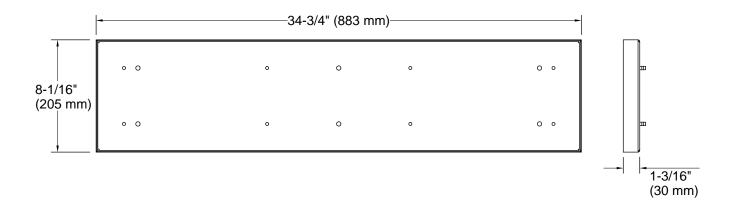

# **Technical Information**

All product dimensions are nominal. Material: Stainless Steel