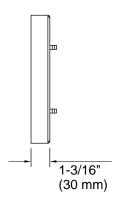

#### **Features**

- For use with Tailor<sup>™</sup> farmhouse sinks
- Designed to accommodate traditional wall tiles and backing up to 1.18" (30 mm) thick
- Attaches to the Tailor™ carrier bracket system
- Easy to remove and replace with other inserts