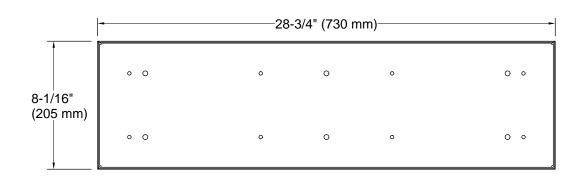

# **Technical Information**

All product dimensions are nominal.

Material: Stainless Steel