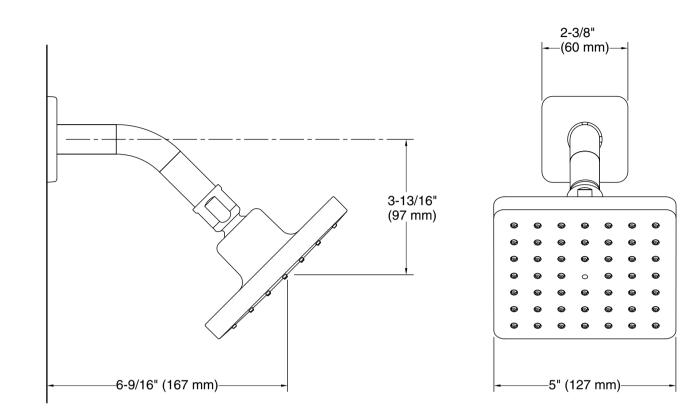

)
- Coordinates with other products in the Parallel collection

### Material

- Premium material construction for durability and reliability
- KOHLER<sup>®</sup> finishes resist corrosion and tarnishing

# Technology

 Katalyst<sup>™</sup> air-induction technology infuses water with air, creating bigger drops for a more powerful spray

# Installation

- G 1/2 connection
- Wall-mount



#### Codes/Standards None Applicable

#### KOHLER<sup>®</sup> India Faucet, Sanitaryware and Bathing Products Limited Warranty See website for detailed warranty

information.

### **Available Colors/Finishes**

Color tiles intended for reference only.

Color Code Description



CP Polished Chrome

AF Vibrant® French Gold



**Faucets** Faucets guare 127 mm single-function showerhead, 9.0 lpm **K-22645IN** 



### **Technical Information**

All product dimensions are nominal.

# **Notes** Install this product according to the installation guide.