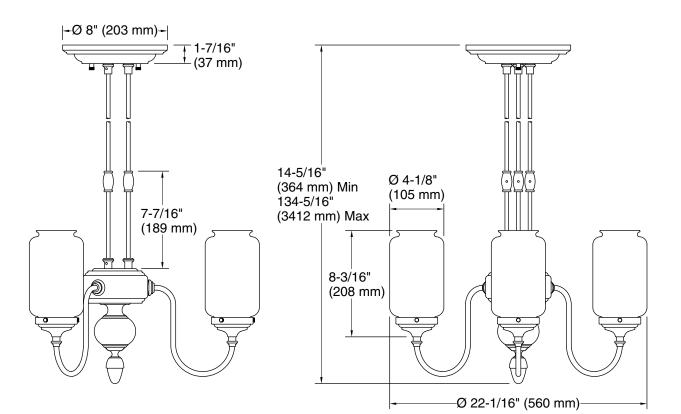

#### **Technical Information**

| All product dimensions are nominal. |                                                   |
|-------------------------------------|---------------------------------------------------|
| Material:                           | Brass                                             |
| Number of Lights:                   | 3                                                 |
| Lighting Type:                      | Socket-based                                      |
| Socket Type:                        | E-26 Medium                                       |
| Number of Shades:                   | 6                                                 |
| Shade Type:                         | Glass - frosted, Glass - clear                    |
| Hanging Type:                       | Cord                                              |
| Height:                             | 14-5/16" (363 mm) -                               |
|                                     | 134-5/16" (3411 mm)                               |
| Electrical component rating:        | Socket Rating: 60 Hz, 40 W, 1200<br>Lumens, 3000K |
|                                     |                                                   |