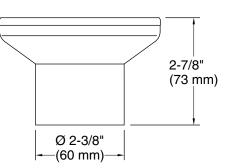

#### Features

- Removable round-shaped grid plate
- Drain body not included
- Brass construction drain throat
- Installation screws included

## **Technical Information**

All product dimensions are nominal. Material: Brass

Install this product according to the installation instructions.