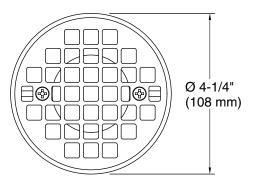

#### Features

- Removable round-shaped grid plate
- Drain body not included
- Brass construction drain throat
- Installation screws included

## **Technical Information**

All product dimensions are nominal. Material: Brass

Install this product according to the installation instructions.