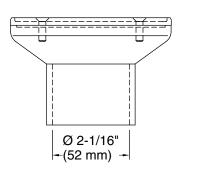

#### Features

- Removable round-shaped grid plate
- Drain body not included
- Brass construction drain throat
- Installation screws included

## **Technical Information**

All product dimensions are nominal. Material: Brass

Install this product according to the installation instructions.