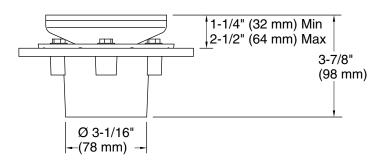

### **Features**

- Full-assembly drain includes grid, brass throat and cast iron drain body
- Removable square-shaped grid plate
- Reversible collar accommodates a range of tile thicknesses
- 3" cast iron drain body inlet to fit 2" and 3" metal connection
- Brass construction drain throat

### **Technical Information**

All product dimensions are nominal.

Material: Brass