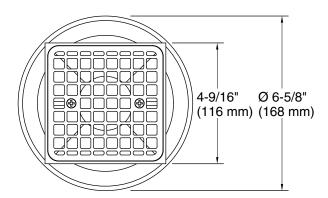

### **Technical Information**

All product dimensions are nominal.

Material: Brass

### **Features**

- Full-assembly drain includes grid, brass throat and cast iron drain body
- Removable square-shaped grid plate
- Reversible collar accommodates a range of tile thicknesses
- 3" cast iron drain body inlet to fit 2" and 3" metal connection
- Brass construction drain throat