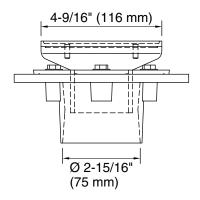

### **Features**

- Full-assembly drain includes grid, brass throat and cast iron drain body
- Removable square-shaped grid plate
- Reversible collar accommodates a range of tile thicknesses
- 3" cast iron drain body inlet to fit 2" and 3" metal connection
- Brass construction drain throat

### **Technical Information**

All product dimensions are nominal.

Material: Brass