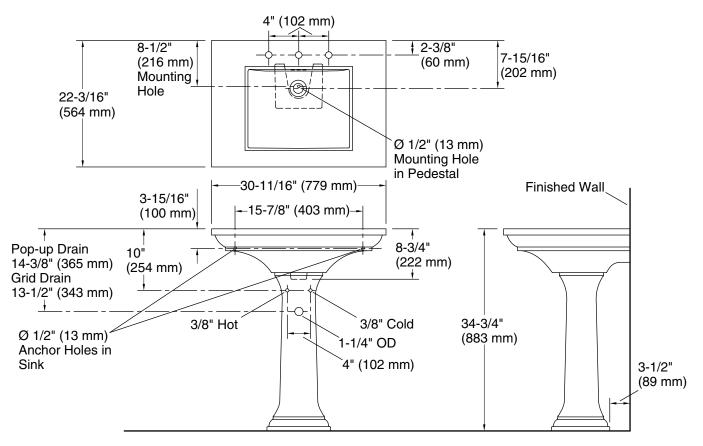

# **Technical Information**

| All product dimensions are nominal. |                                                                             |  |
|-------------------------------------|-----------------------------------------------------------------------------|--|
| Bowl configuration:                 | Single Bowl                                                                 |  |
| Center(s):                          | 8                                                                           |  |
| Bowl area (Only):                   | Length: 19" (483 mm)<br>Width: 14" (356 mm)<br>Water depth: 5-1/2" (140 mm) |  |
| With overflow:                      | Yes                                                                         |  |
| Number of deck<br>holes:            | 3                                                                           |  |
| Faucet hole spacing:                | 8" (203 mm)                                                                 |  |
| Faucet hole(s):                     | 1-3/8" (35 mm)                                                              |  |
| Drain hole:                         | 1-3/4" (44 mm)                                                              |  |