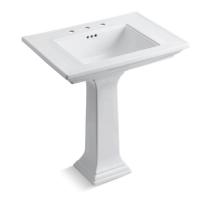

# **Memoirs® Stately**

30-3/4" rectangular pedestal bathroom sink K-2268-8

#### Features

- 8" (203 mm) widespread faucet holes
- Elegant rectangular basin
- Overflow drain
- Combination consists of the K-2269-8 basin and the K-2267 pedestal
- Coordinates with other products in the Memoirs collection

#### Material

Fireclay