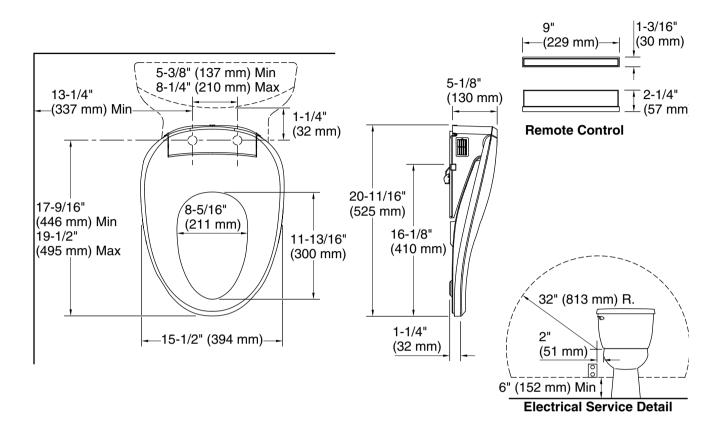

# **Technical Information**

All product dimensions are nominal.

Seat-mounting 140" (3556 mm) holes:

Locate the recepticle at least 6" (152 mm) above the floor, and within a 32" (813 mm) radius measured 2" (51 mm) from the bowl ledge.