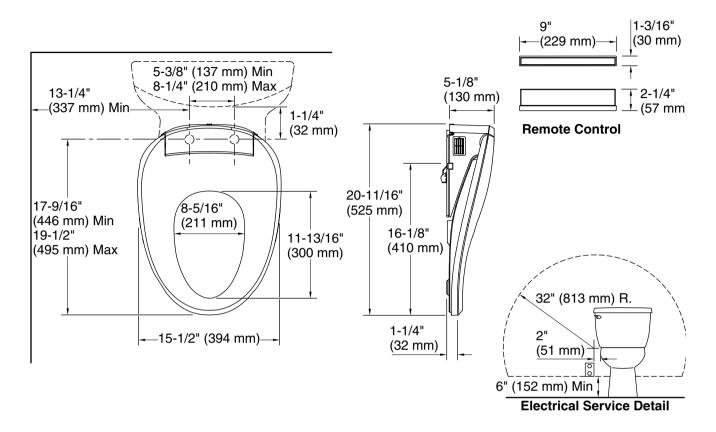

### **Technical Information**

All product dimensions are nominal.

Seat-mounting 140" (3556 mm) holes: