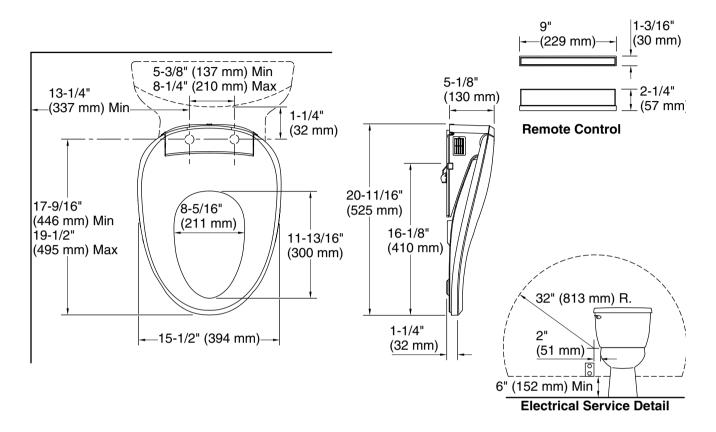

### **Technical Information**

All product dimensions are nominal.

Seat-mounting 140" (3556 mm) holes:

Locate the recepticle at least 6" (152 mm) above the floor, and within a 32" (813 mm) radius measured 2" (51 mm) from the bowl ledge.