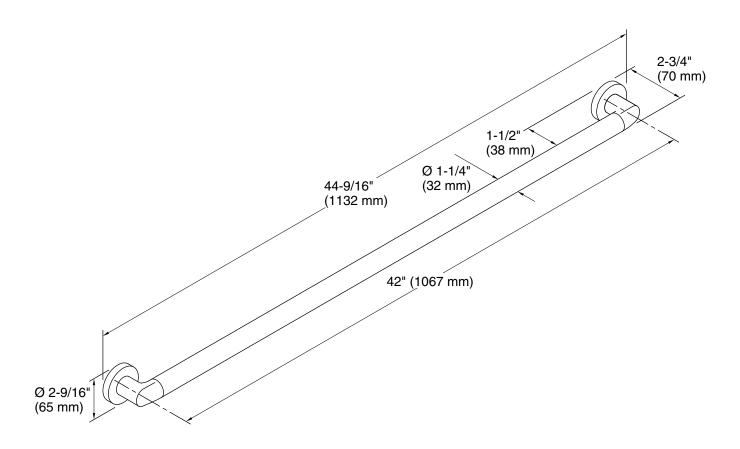

### **Technical Information**

All product dimensions are nominal. Material: Stainless Steel, Zinc