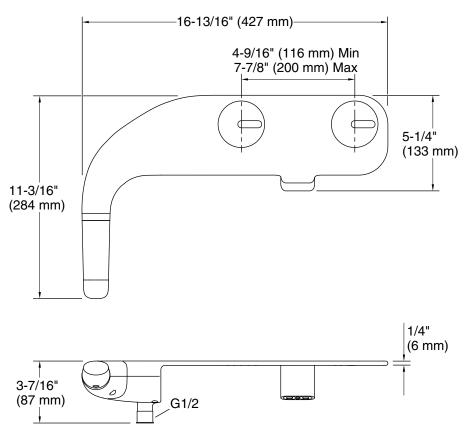

# **Technical Information**

All product dimensions are nominal. Seat-mounting 6-1/4" (158 mm) holes: