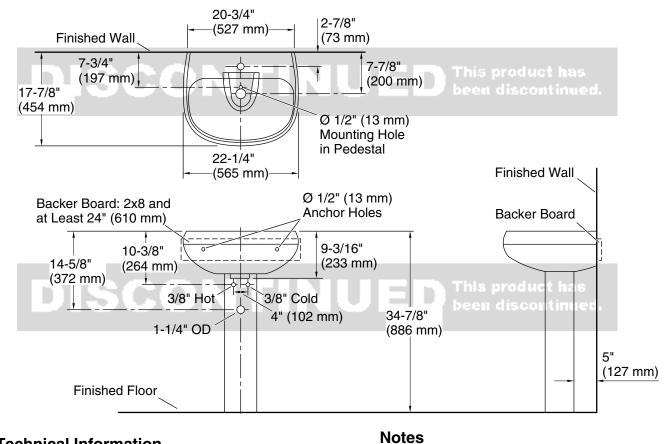

# **Technical Information**

| All product dimensions are nominal. |                                                                         | Install this product according to the installation<br>instructions. |
|-------------------------------------|-------------------------------------------------------------------------|---------------------------------------------------------------------|
| Basin configuration:                | Single Bowl                                                             |                                                                     |
| Bowl area:                          | Length: 20" (508 mm)<br>Width: 12" (305 mm)<br>Water depth: 5" (127 mm) | <b>UED</b> This product has been discontinued.                      |
| Number of deck<br>holes:            | 1                                                                       |                                                                     |
| Faucet hole(s):                     | 1-3/8" (35 mm)                                                          |                                                                     |
| Drain hole:                         | 1-3/4" (44 mm)                                                          |                                                                     |