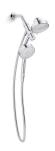

2-in-1 multifunction 2.5 gpm shower combo kit **K-23218** 

#### **Features**

- Multifunction showerhead and handshower each have advanced spray engines to provide three experiences: wide coverage, intense drenching, and targeted spray
- Wide coverage spray produces an encompassing spray for everyday use
- Intense drenching spray delivers a forceful spray ideal for rinsing shampoo from hair
- Targeted spray is a focused stream for targeting sore muscles or use as a utility spray
- Pause feature temporarily pauses water flow to conserve water while you lather, shave, or shampoo
- MasterClean™ sprayface features an easy-to-clean surface that withstands mineral buildup and maximizes spray performance
- 2.5 gpm (9.5 lpm) maximum flow rate at 45 psi (3.1 bar)
- Box includes: Showerhead, handshower, 60" (1524 mm) metal hose