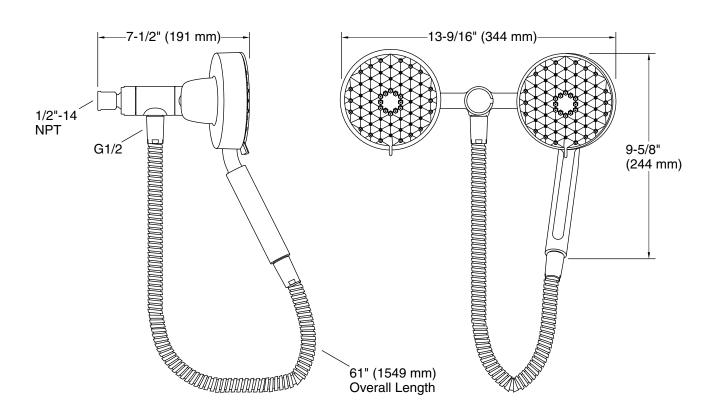

## **Technical Information**

All product dimensions are nominal.

### Handshower:

Rated maximum 2.5 gal/min (9.5 l/min) flow:

## Showerhead/Body Spray:

Rated maximum 2.5 gal/min (9.5 l/min) flow: