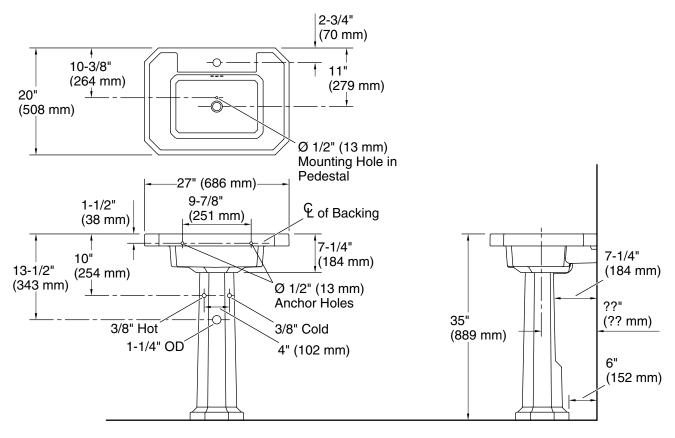

#### **Technical Information**

| All product dimensions are nominal. |                                                                                 |
|-------------------------------------|---------------------------------------------------------------------------------|
| Basin configuration:                | Single Bowl                                                                     |
| Bowl area (Only):                   | Length: 17" (432 mm)<br>Width: 11-1/2" (292 mm)<br>Water depth: 4-1/8" (105 mm) |
| Number of deck<br>holes:            | 1                                                                               |
| Faucet hole(s):                     | 1-3/8" (35 mm)                                                                  |
| Drain hole:                         | 1-3/4" (44 mm)                                                                  |