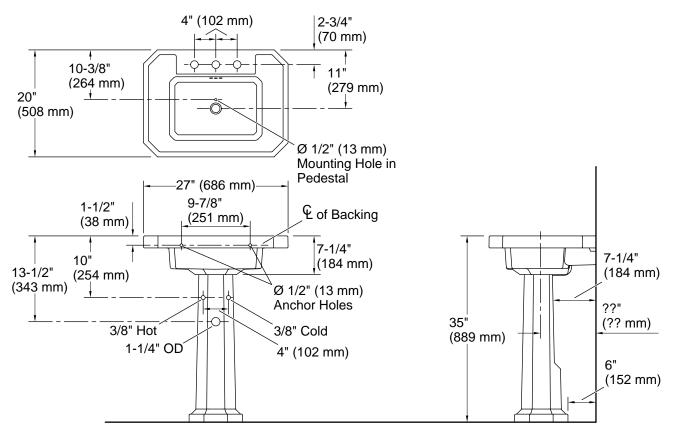

## **Technical Information**

| All product dimensions are nominal. |                                                                                 |
|-------------------------------------|---------------------------------------------------------------------------------|
| Basin configuration:                | Single Bowl                                                                     |
| Bowl area (Only):                   | Length: 17" (432 mm)<br>Width: 11-1/2" (292 mm)<br>Water depth: 4-1/8" (105 mm) |
| Number of deck<br>holes:            | 3                                                                               |
| Faucet hole(s):                     | 1-3/8" (35 mm)                                                                  |
| Drain hole:                         | 1-3/4" (44 mm)                                                                  |