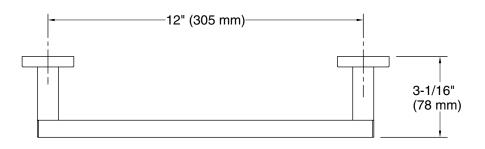

### Features

- 12" (305 mm) bar
- Coordinates with other products in the Square collection

### **Technical Information**

All product dimensions are nominal. Material: Zinc, Stainless Steel