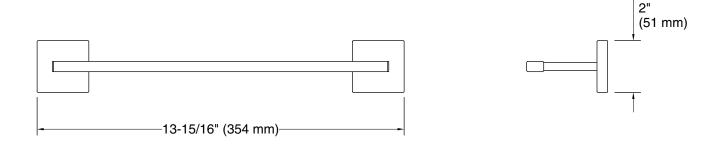

### Features

- 12" (305 mm) bar
- Coordinates with other products in the Square collection

### **Technical Information**

All product dimensions are nominal. Material: Zinc, Stainless Steel