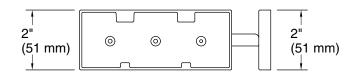

tion

## Material

- Premium metal construction for durability and reliability
- KOHLER® finishes resist corrosion and tarnishing

#### Installation

Installation hardware and template included

### **Recommended Products/Accessories**

K-23729 Stainless steel cleaner



## Codes/Standards

None Applicable

# **KOHLER® Faucet Lifetime Limited Warranty**

See website for detailed warranty information.

#### **Available Colors/Finishes**

Color tiles intended for reference only.

| Color | Code | Description              |
|-------|------|--------------------------|
|       | CP   | Polished Chrome          |
|       | BN   | Vibrant® Brushed Nickel  |
|       | BL   | Matte Black              |
|       | 2MB  | Vibrant® Brushed Moderne |
|       |      | Brass                    |











## **Technical Information**

All product dimensions are nominal.

Material: Zinc, Stainless Steel

## **Notes**

Install this product according to the installation instructions.