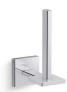

# **Features**

- Vertical holder makes changing toilet paper quick and simple
- Coordinates with other products in the Square collection
- Includes installation hardware

### Material

- Premium metal construction for durability and reliability
- KOHLER® finishes resist corrosion and tarnishing