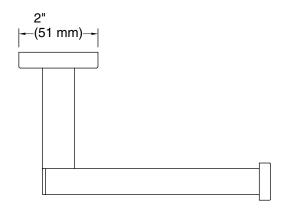

## **Technical Information**

All product dimensions are nominal.

Material: Zinc, Brass