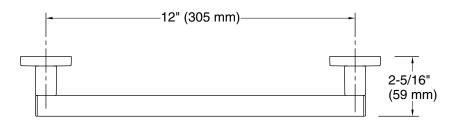

### Features

- 12" (305 mm) bar
- Provides minimum 300 lb load capacity
- Coordinates with other products in the Square collection

### **Technical Information**

All product dimensions are nominal. Material: Zinc, Stainless Steel