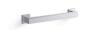

### Features

- 12" (305 mm) bar
- Provides minimum 300 lb load capacity
- Coordinates with other products in the Square collection

### Color Code Description

Square 12" grab bar K-23293