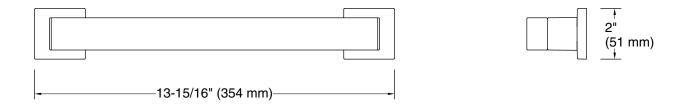

### Features

- 12" (305 mm) bar
- Provides minimum 300 lb load capacity
- Coordinates with other products in the Square collection

### **Technical Information**

All product dimensions are nominal. Material: Zinc, Stainless Steel