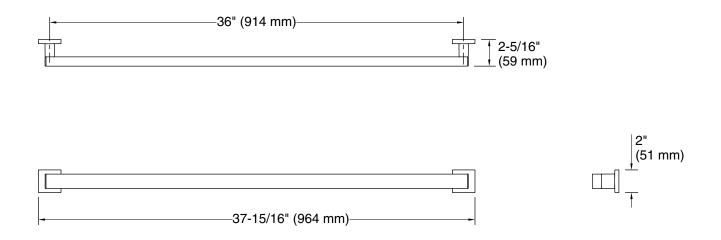

### Features

- 36" (914 mm) bar
- Provides minimum 300 lb load capacity
- Coordinates with other products in the Square collection

### **Technical Information**

All product dimensions are nominal. Material: Zinc, Stainless Steel