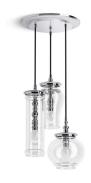

## Damask® 12" pendant K-23341-PE03

#### Features

- Derived from historical references this lighting collection is intricate and modern at the same time
- Suitable for living, dining, and kitchen spaces, allowing you to create a cohesive design aesthetic throughout your home
- Candelabra base (E12) socket, works best with type G or T light bulbs (sold separately)
- A 10' (3.1 m) cord offers many height options