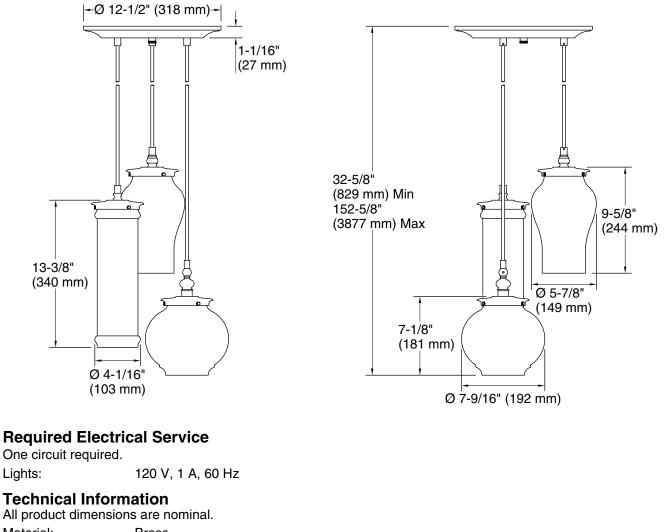

#### Features

- Derived from historical references this lighting collection is intricate and modern at the same time
- Suitable for living, dining, and kitchen spaces, allowing you to create a cohesive design aesthetic throughout your home
- Candelabra base (E12) socket, works best with type G or T light bulbs (sold separately)
- A 10' (3.1 m) cord offers many height options

#### KOHLER<sup>®</sup> Indoor Lighting Fixtures Limited Warranty

See website for detailed warranty information.

| Brass                                             |  |
|---------------------------------------------------|--|
| 3                                                 |  |
| Socket-based                                      |  |
| E-12 Candelabra                                   |  |
| 3                                                 |  |
| Glass - clear                                     |  |
| Cord                                              |  |
| 32-5/8" (828 mm) - 152-5/8" (3876 mm)             |  |
| Socket Rating: 60 Hz, 60 W, 1350<br>Lumens, 3000K |  |
|                                                   |  |