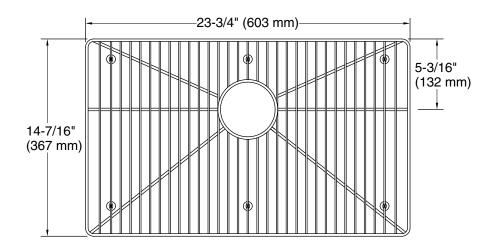

#### **Technical Information**

All product dimensions are nominal.

Material: Stainless Steel