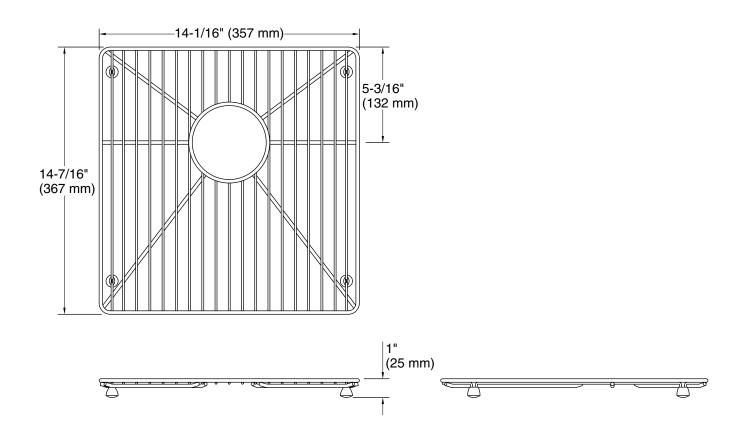

#### **Technical Information**

All product dimensions are nominal.

Material: Stainless Steel