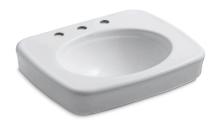

### **Bancroft®**

Pedestal Bathroom Sink Basin K-2340-8

#### **Features**

- 8" (203 mm) widespread faucet holes
- Elegant oval basin
- Combines with the K-2346 pedestal to create the K-2338-8 Bancroft pedestal sink
- Coordinates with other products in the Bancroft collection

#### **Technical Information**

All product dimensions are nominal. Basin configuration: Single Bowl

Bowl area (Only): Length: 17-1/8" (435 mm)

Width: 13-15/16" (354 mm) Water depth: 5" (127 mm)

Number of deck

holes:

Faucet hole(s): 1-3/8" (35 mm)
Drain hole: 1-3/4" (44 mm)