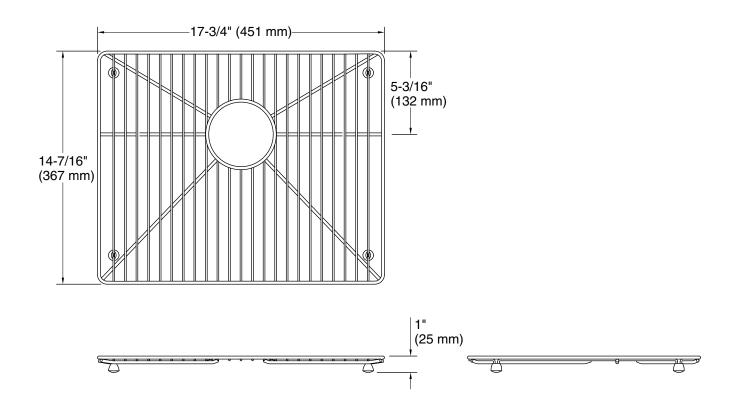

## **Technical Information**

All product dimensions are nominal. Material: Stainless Steel