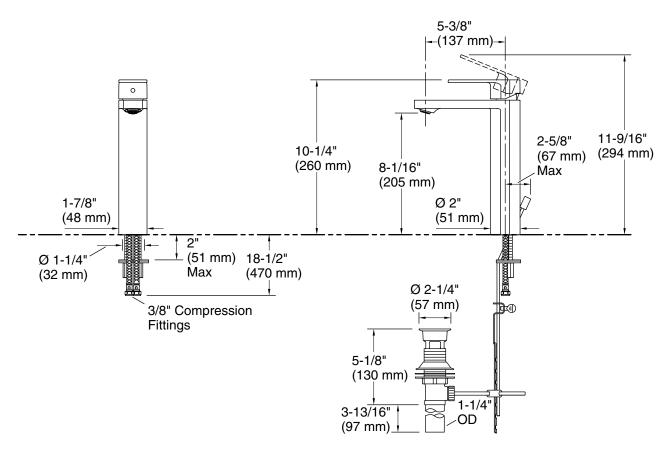

# **Technical Information**

All product dimensions are nominal.

Faucet:

Flow rate: 1 gal/min (3.8 l/min)

Drain included: Yes

Spout:

Spout reach: 5-3/8" (137 mm)

**Handshower:** 

#### **Features**

- A single handle controls both on/off activation and temperature setting
- 8" (203 mm) spout height
- 5-3/8" (137 mm) spout reach
- 1.0 gpm (3.8 lpm) maximum flow rate at 60 psi (4.14 bar)
- KOHLER® ceramic disc valves exceed industry longevity standards for a lifetime of durable performance
- Includes pop-up drain with lift rod and 1-1/4" (32 mm) tailpiece
- Ideal for vessel sink applications
- Coordinates with other products in the Parallel collection