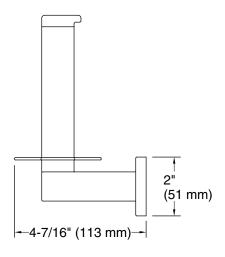

### **Technical Information**

All product dimensions are nominal.

Material: Zinc, Stainless Steel