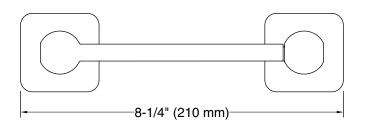

## Parallel® Pivoting toilet paper holder K-23528

All product dimensions are nominal. Material: Zinc, Stainless Steel