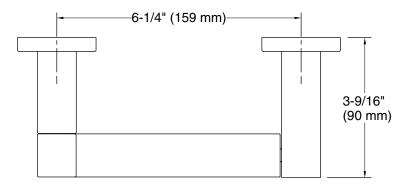

## Parallel® Pivoting toilet paper holder K-23528

All product dimensions are nominal. Material: Zinc, Stainless Steel