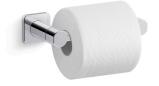

## Parallel® Pivoting toilet paper holder K-23528

#### Features

- Pivoting holder makes changing toilet paper quick and simple
- Coordinates with other products in the Parallel collection

#### Material

- Premium metal construction for durability and reliability
- KOHLER® finishes resist corrosion and tarnishing