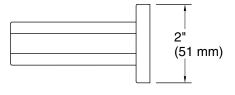

## Parallel® Pivoting toilet paper holder K-23528

All product dimensions are nominal. Material: Zinc, Stainless Steel