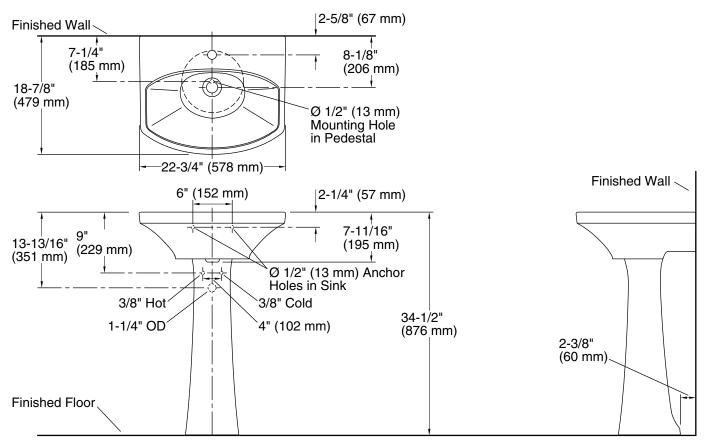

# 22-3/4" rectangular pedestal bathroom sink K-2362-1

## **Technical Information**

| All product dimensions are nominal. |                                                                                |  |
|-------------------------------------|--------------------------------------------------------------------------------|--|
| Basin configuration:                | Single Bowl                                                                    |  |
| Bowl area (Only):                   | Length: 21" (533 mm)<br>Width: 12-3/4" (324 mm)<br>Water depth: 3-5/8" (92 mm) |  |
| With overflow:                      | Yes                                                                            |  |
| Number of deck<br>holes:            | 1                                                                              |  |
| Faucet hole(s):                     | 1-3/8" (35 mm)                                                                 |  |
| Drain hole:                         | 1-3/4" (44 mm)                                                                 |  |