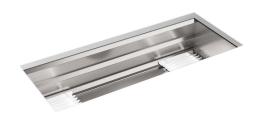

## 44" undermount single-bowl workstation kitchen sink K-23652

#### Features

- Single bowl
- 10" (254 mm) depth provides generous workspace
- Three graduated ledges in basin allow you to place accessories at your preferred height
- Accessories stack and slide on ledges for a custom arrangement
- Beveled cone-shape bowl slopes into drain, easily disposing debris
- Works with all standard countertop thicknesses. Pairs best with 30 mm countertop thickness if a flush surface between counter and cutting board is desired
- Sink drain with strainer sold separately

#### Material

Fabricated 18-gauge stainless steel