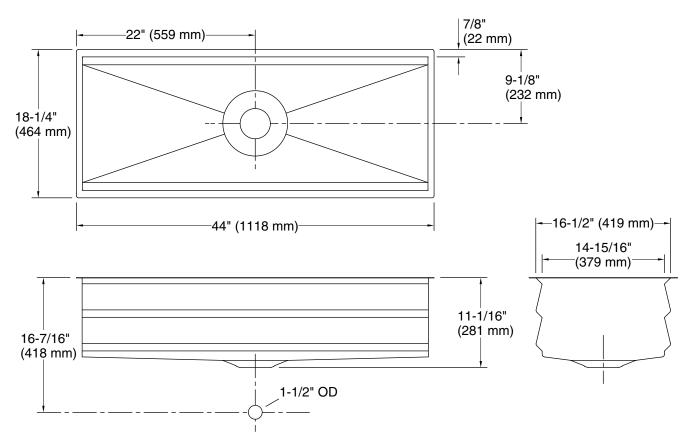

#### **Technical Information**

| All product dimensions are nominal. |                                                                                                                         |
|-------------------------------------|-------------------------------------------------------------------------------------------------------------------------|
| Basin configuration:                | Single Bowl                                                                                                             |
| Min. base cabinet<br>width:         | 48" (1219 mm)                                                                                                           |
| Bowl area (Only):                   | Length: 42-1/2" (1080 mm)<br>Width: 14-15/16" (379 mm)<br>Bowl depth: 10-1/8" (257 mm)<br>Water depth: 10-1/8" (257 mm) |
| Drain hole:                         | 3-3/4" (94 mm)                                                                                                          |
| Template:                           | 1311447-7, required, included                                                                                           |