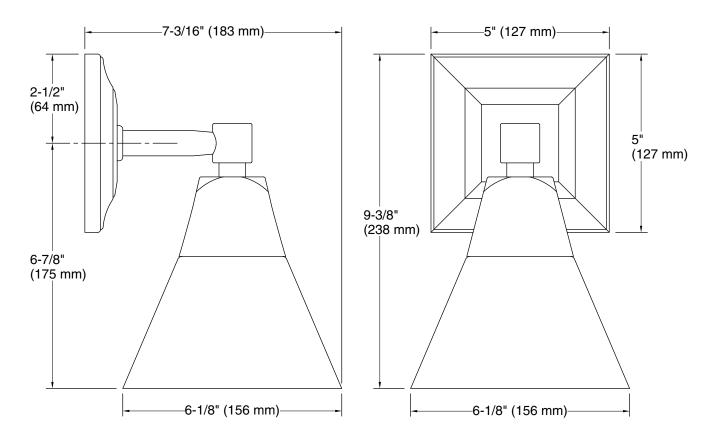

## **Technical Information**

All product dimensions are nominal.

Material: Brass Number of Lights: 1

Lighting Type: Socket-based Socket Type: E-26 Medium

Number of Shades: 1

Shade Type: Glass - frosted Hanging Type: Non-hanging