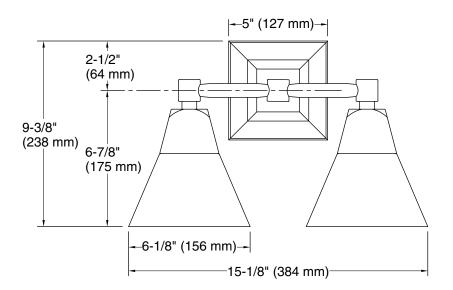

## **Technical Information**

All product dimensions are nominal.

Material: Brass Number of Lights: 2

Lighting Type: Socket-based Socket Type: E-26 Medium

Number of Shades: 2

Shade Type: Glass - frosted Hanging Type: Non-hanging