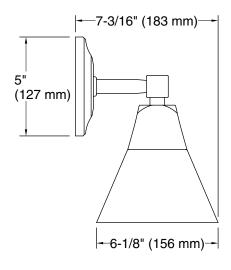

## **Technical Information**

All product dimensions are nominal.

Material: Brass Number of Lights: 2

Lighting Type: Socket-based Socket Type: E-26 Medium

Number of Shades: 2

Shade Type: Glass - frosted Hanging Type: Non-hanging