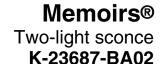

## **Technical Information**

All product dimensions are nominal.

Material: Brass Number of Lights: 2

Lighting Type: Socket-based Socket Type: E-26 Medium

Number of Shades: 2

Shade Type: Glass - frosted Hanging Type: Non-hanging