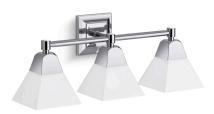

## Memoirs® Three-light sconce K-23688-BA03

#### Features

- A perfect complement to our Memoirs suite of products
- Frosted glass shades perfectly diffuse the light, reducing glare in the bathroom
- Medium base (E26) socket, works best with type G light bulbs (sold separately)
- Includes installation hardware
- Suitable for damp locations, per UL 1598
- Fixture is dimmable when paired with dimmer switch and compatible bulbs

#### Material

- Manufactured with quality materials and complemented with a meticulous finishing process
- Durable finishes engineered to last and designed to coordinate with KOHLER faucet finishes