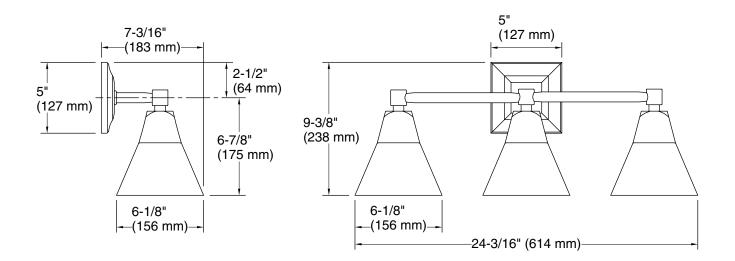

#### **Technical Information**

| All product dimensions are nominal. |                                                   |
|-------------------------------------|---------------------------------------------------|
| Material:                           | Brass                                             |
| Number of Lights:                   | 3                                                 |
| Lighting Type:                      | Socket-based                                      |
| Socket Type:                        | E-26 Medium                                       |
| Number of Shades:                   | 3                                                 |
| Shade Type:                         | Glass - frosted                                   |
| Hanging Type:                       | Non-hanging                                       |
| Electrical component rating:        | Socket Rating: 60 Hz, 60 W, 2400<br>Lumens, 3000K |