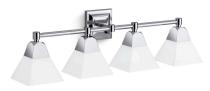

# **KOHLER**<sub>®</sub>

## Memoirs® Four-light sconce K-23689-BA04

#### Features

- A perfect complement to our Memoirs suite of products
- Frosted glass shades perfectly diffuse the light, reducing glare in the bathroom
- Medium base (E26) socket, works best with type G light bulbs (sold separately)
- Suitable for damp locations, per UL 1598

#### Material

- Manufactured with quality materials and complemented with a meticulous finishing process
- Durable finishes engineered to last and designed to coordinate with KOHLER faucet finishes

#### **Recommended Products/Accessories**

K-23723 Faucet cleaner



#### **Codes/Standards**

UL 1598 CSA C22.2 No. 250.0 cETL Listed ETL Listed

#### KOHLER<sup>®</sup> Indoor Lighting Fixtures Limited Warranty

See website for detailed warranty information.

#### **Available Colors/Finishes**

Color tiles intended for reference only.

#### **Color Code Description**







## Memoirs® Four-light sconce K-23689-BA04



### **Required Electrical Service**

One circuit required. Lights: 120 V, 2 A, 60 Hz

#### **Technical Information**

| All product dimensions are nominal. |                                                   |
|-------------------------------------|---------------------------------------------------|
| Material:                           | Brass                                             |
| Number of Lights:                   | 4