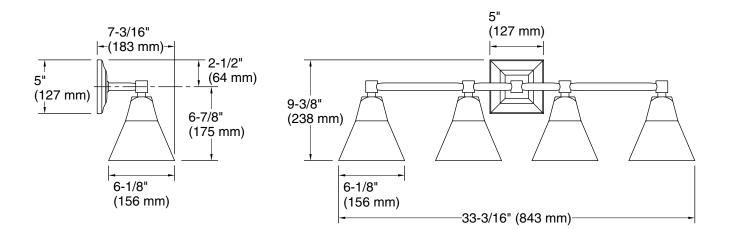

#### **Technical Information**

| All product dimensions are nominal. |                                                   |
|-------------------------------------|---------------------------------------------------|
| Material:                           | Brass                                             |
| Number of Lights:                   | 4                                                 |
| Lighting Type:                      | Socket-based                                      |
| Socket Type:                        | E-26 Medium                                       |
| Number of Shades:                   | 4                                                 |
| Shade Type:                         | Glass - frosted                                   |
| Hanging Type:                       | Non-hanging                                       |
| Electrical component rating:        | Socket Rating: 60 Hz, 60 W, 3200<br>Lumens, 3000K |
|                                     |                                                   |