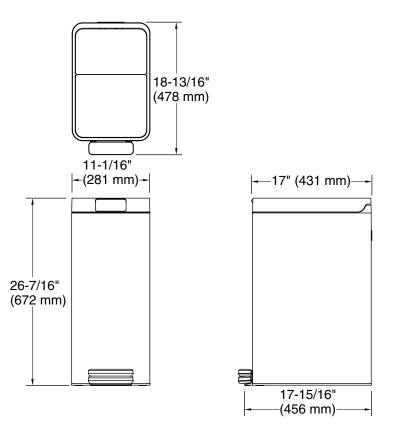

# **Technical Information**

All product dimensions are nominal. Material: Stainless Steel, Plastic